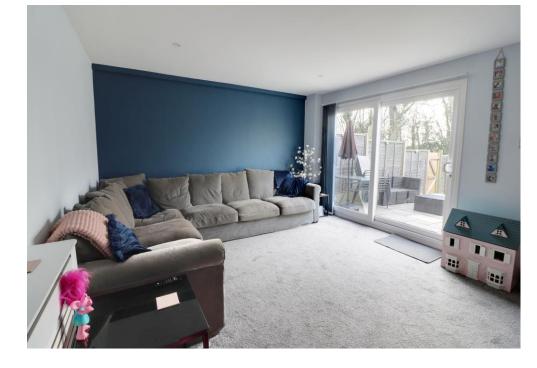

#### DESCRIPTION

Situated on the outskirts of Crookhorn, you will stumble across this extremely well presented Three bedroom end of terrace property benefiting from parking and a garage. The hub of the home is the spacious modern fitted kitchen/diner where the family can gather and catch up on the days events. The generous sized lounge overlooks your low maintenance private and secluded south facing rear garden. Downstairs you will also find a handy office and a handy downstairs cloakroom. Upstairs you will find three well proportioned bedrooms for the growing family and a modern and inviting shower room. Additional benefits come in the form of the property being fully double glazed and gas central heated. Early interest is expected so don't delay and book your viewing today.

#### ACCOMMODATION

ENTRANCE HALL

WC

KITCHEN/DINER: 16' 3" x 9' 2" (4.95m x 2.79m)

LOUNGE: 15' 2" x 12' 2" (4.62m x 3.71m)

OFFICE: 7' 6" x 3' 8" (2.28m x 1.12m)