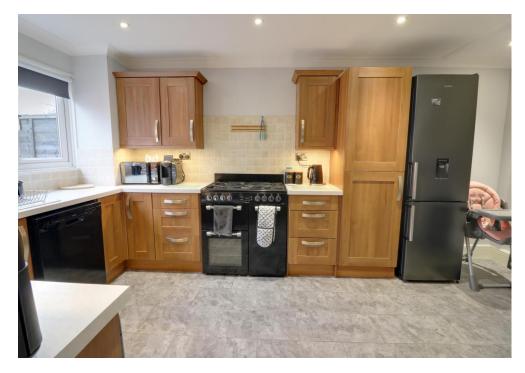

#### ACCOMMODATION

ENTRANCE HALL

WC

KITCHEN/DINER: 16' 3" x 9' 2" (4.95m x 2.79m)

LOUNGE: 15' 2" x 12' 2" (4.62m x 3.71m)

OFFICE: 7' 6" x 3' 8" (2.28m x 1.12m)