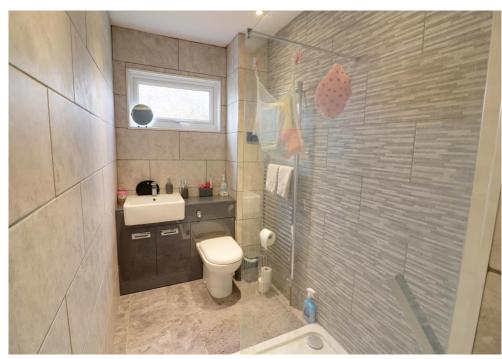

#### **FIRST FLOOR**

BEDROOM 1: 13' 2" x 10' 1" (4.01m x 3.07m)

BEDROOM 2: 12' 2" x 7' 8" (3.71m x 2.34m)

BEDROOM 3: 9' 1" x 6' 8" (2.77m x 2.03m)

SHOWER ROOM: 7' 8" x 4' 5" (2.34m x 1.35m)