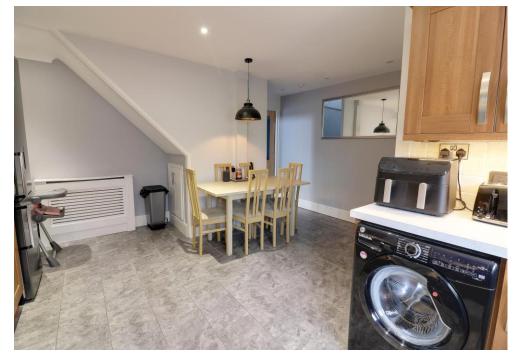

#### ACCOMMODATION

ENTRANCE HALL

WC

KITCHEN/DINER: 16' 3" x 9' 2" (4.95m x 2.79m)

LOUNGE: 15' 2" x 12' 2" (4.62m x 3.71m)

OFFICE: 7' 6" x 3' 8" (2.28m x 1.12m)