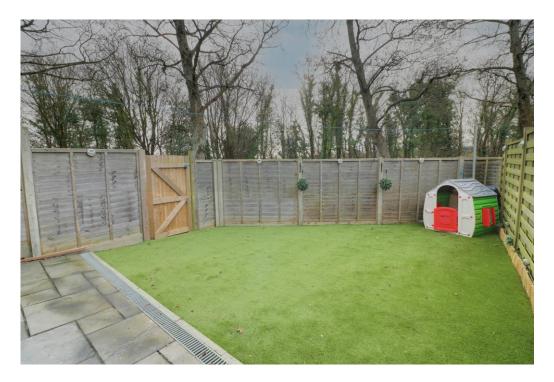

#### DESCRIPTION

Situated on the outskirts of Crookhorn, you will stumble across this extremely well presented Three bedroom end of terrace property benefiting from parking and a garage. The hub of the home is the spacious modern fitted kitchen/diner where the family can gather and catch up on the days events. The generous sized lounge overlooks your low maintenance private and secluded south facing rear garden. Downstairs you will also find a handy office and a handy downstairs cloakroom. Upstairs you will find three well proportioned bedrooms for the growing family and a modern and inviting shower room. Additional benefits come in the form of the property being fully double glazed and gas central heated. Early interest is expected so don't delay and book your viewing today.

#### OUTSIDE

**REAR GARDEN** 

GARAGE

OFF ROAD PARKING