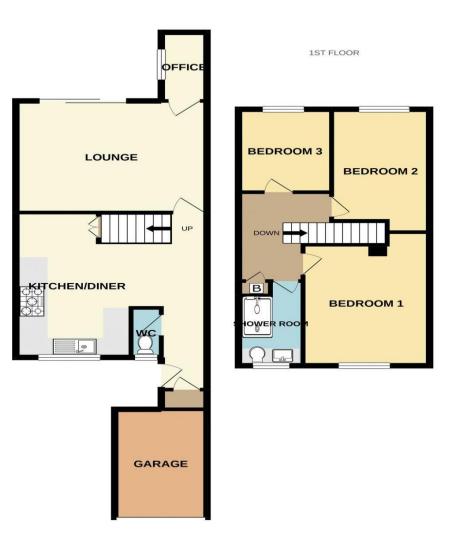

GROUND FLOOR

Whilst every attempt has been made to ensure the accuracy of the floorplan contained here, measurements
of doors, windows, rooms and any other terms are approximate and no responsibility is taken for any error,
omission or mis-statement. This plan is for illustrative purposes only and should be used as such by any
prospective purchaser. This plan is for illustrative purposes only and should be used as such by any
prospective purchaser. This plan is for illustrative purposes only and should be used as such by any
prospective purchaser. This plan is for illustrative purposes only and should be used as such by any
prospective purchaser. This plan is for illustrative purposes only and should be used as used by
and the origin of the prospective purchaser.

#### ACCOMMODATION

ENTRANCE HALL

WC

KITCHEN/DINER: 16' 3" x 9' 2" (4.95m x 2.79m)

LOUNGE: 15' 2" x 12' 2" (4.62m x 3.71m)

OFFICE: 7' 6" x 3' 8" (2.28m x 1.12m)

#### **FIRST FLOOR**

BEDROOM 1: 13' 2" x 10' 1" (4.01m x 3.07m)

BEDROOM 2: 12' 2" x 7' 8" (3.71m x 2.34m)

BEDROOM 3: 9' 1" x 6' 8" (2.77m x 2.03m)

SHOWER ROOM: 7' 8" x 4' 5" (2.34m x 1.35m)